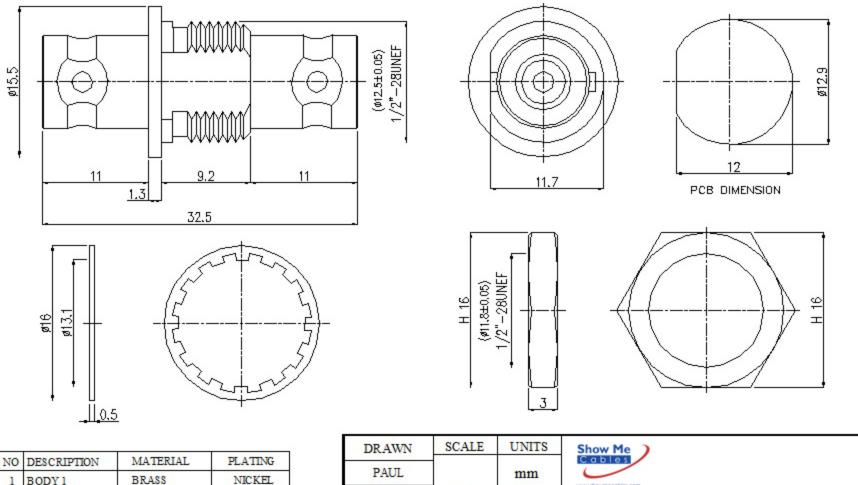

| NO | DESCRIPTION | MATERIAL | PLATING  |
|----|-------------|----------|----------|
| 1  | BODY 1      | BRASS    | NICKEL   |
| 2  | BODY 2      | BRASS    | NICKEL   |
| 3  | DIELECTRIC  | DELRIN   | <u> </u> |
| 4  | CENTER PIN  | BRASS    | GOLD     |
| 5  | LOCK WASHER | BRASS    | NICKEL   |
| 6  | NUT         | BRASS    | NICKEL   |

| DRAWN    | SCALE     | UNITS | Show Me           | )                        |  |
|----------|-----------|-------|-------------------|--------------------------|--|
| PAUL     | PAUL      |       | www.showmecobies. |                          |  |
| CHECKED  | TOLERANCE |       | TITLE             | 315                      |  |
| × 1      | .X        | ±0.2  | IIILE             | 313                      |  |
| APPROVAL | .XX       | ±0.1  | REV               | BNC Female to BNC Female |  |
| AFFROVAL | .XXX      | ±0.05 |                   | Bulkhead Adapter         |  |
|          | ANGLE     | ±0.50 | [ ]               | Duin Ivaa Aaaptol        |  |